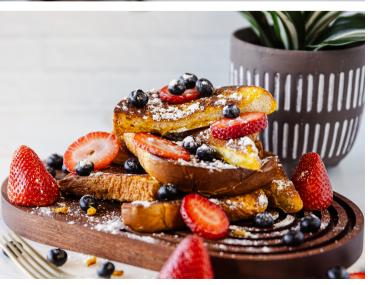

# FRENCH TOAST

TOPPED WITH STRAWBERRIES, BLUEBERRIES, WHIPPED CREAM, & POWDERED SUGAR

| FRENCH TOAST (2) | \$10.59 |
|------------------|---------|
| FRENCH TOAST (3) | \$12.99 |