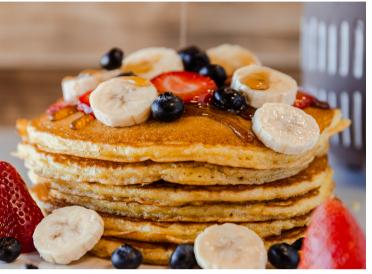

# **BUTTERMILK PANCAKES**

| PLAIN (2)          | \$4.99 |
|--------------------|--------|
| PLAIN (3)          | \$6.50 |
| BANANA NUTELLA (3) | \$8.99 |
| CHOCOLATE CHIP (3) | \$8.99 |